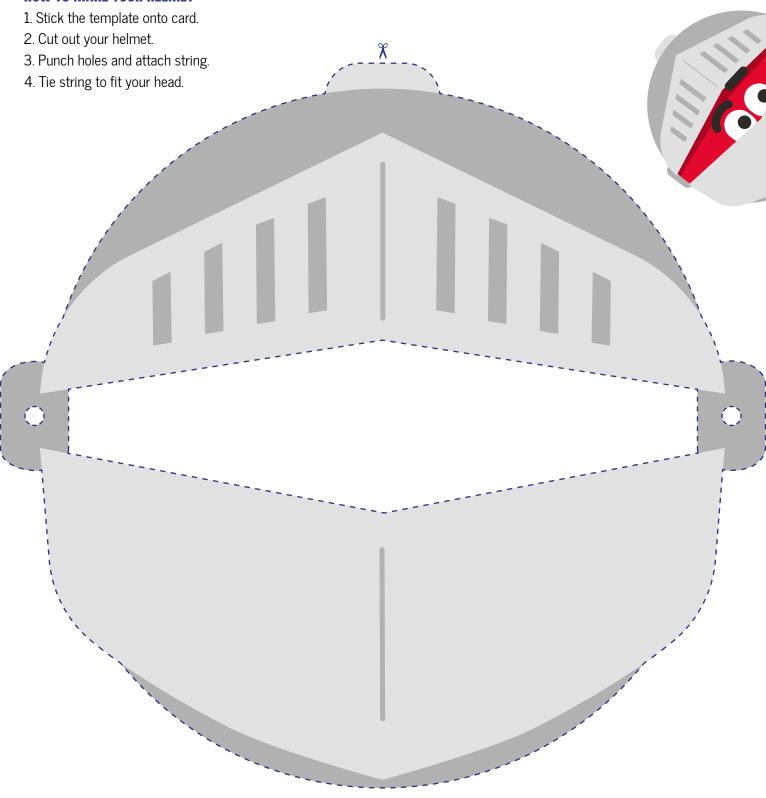

# SCHNOZ III'S ARMOUR

Get set for a quest with Schnoz III's shining armour. Then saddle up your trusty steed and strike out for adventure.

### **HOW TO MAKE YOUR HELMET**