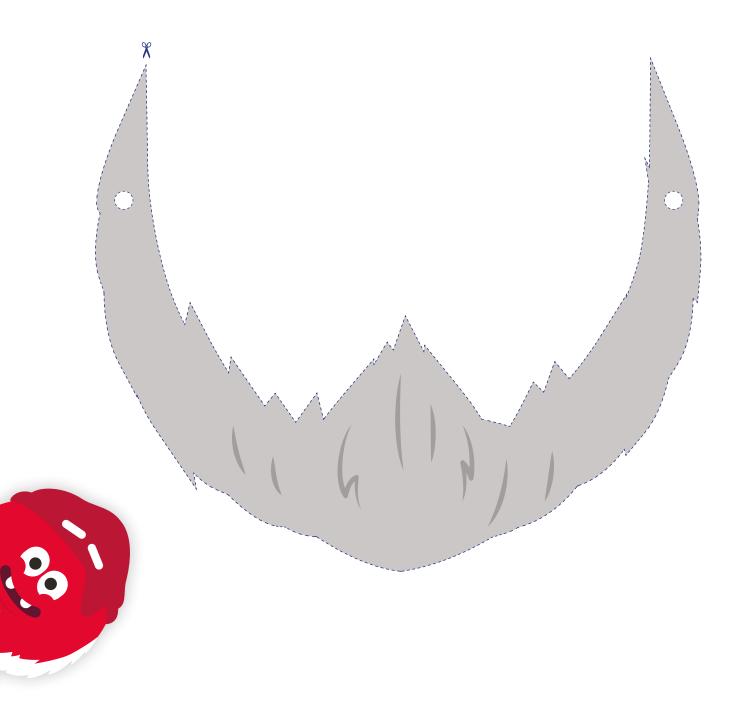

### THE GNOSE'S BEARD

It's said the source of old Gnose's wisdom is his beard, so try it on and test your general noseledge. Add a red hat to complete the look.

#### **HOW TO MAKE YOUR BEARD**

- 1. Stick the template onto card.
- 2. Decorate then cut out your beard.
- 3. Punch holes and attach string.
- 4. Tie string to fit your head.