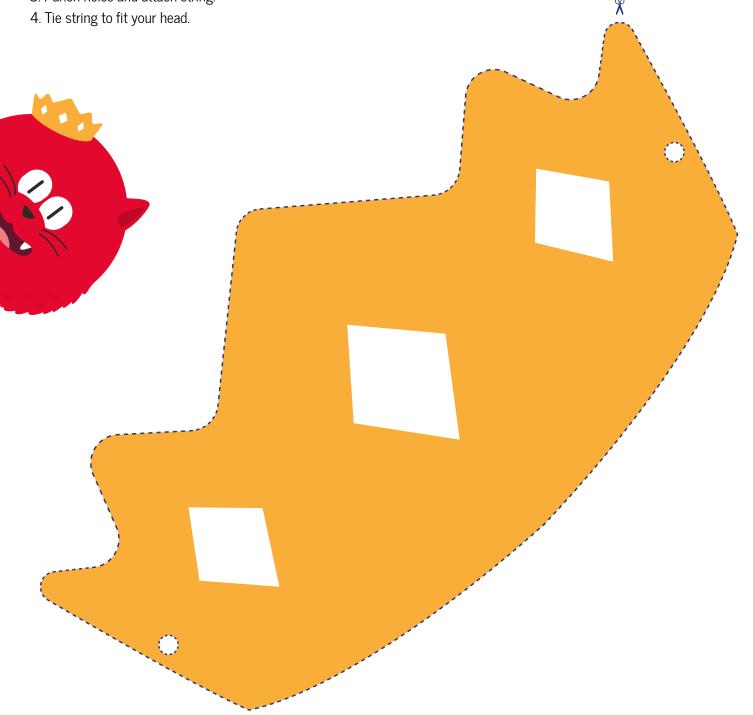

## SNUFFLEKINS' CROWN

Play the purrfect prince or princess with Snufflekins' crown. Once you've cut it out, add a little sparkle with some glitter or sequins.

#### **HOW TO MAKE YOUR CROWN**

- 1. Stick the template onto card.
- 2. Cut out your crown.
- 3. Punch holes and attach string.