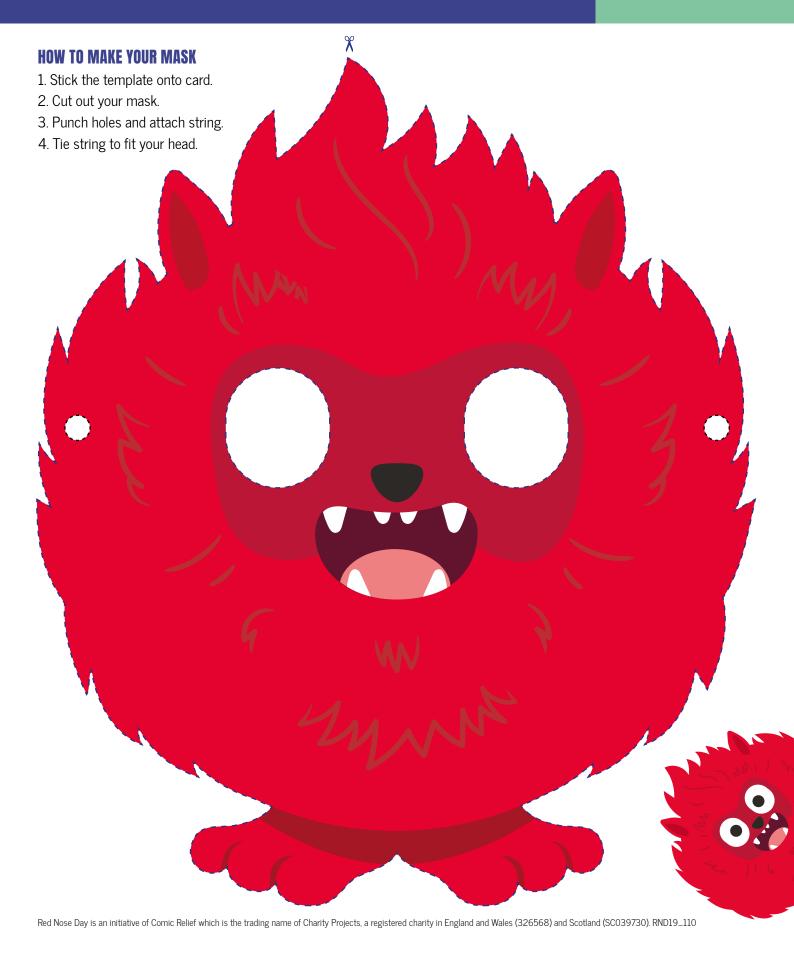

### **WOLFNOSE MASK**

Want to go wild? Make like Wolfnose and hit the dancefloor with your wackiest moves. Don't forget to howwwl!